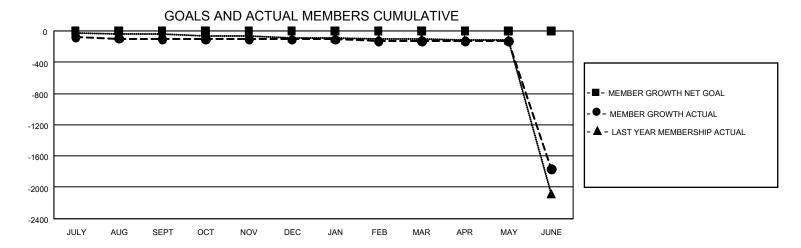

## GMT Constitutional Area 5 - C, Group B

**GMT**: OPEN

REPORT DOES NOT INCLUDE CLUBS IN UNDISTRICTED AREAS.

| Clubs         |               |             |               | Members               |                        |                         |                                                    |  |
|---------------|---------------|-------------|---------------|-----------------------|------------------------|-------------------------|----------------------------------------------------|--|
|               | RESULTS FOR   | R 2019-2020 |               | RESULTS FOR 2019-2020 |                        |                         |                                                    |  |
| QUARTER       | NEW CLUB GOAL | NEW CLUBS   | DROPPED CLUBS | QUARTER MEM           | BER GROWTH NET<br>GOAL | MEMBER GROWTH<br>ACTUAL | DROPPED<br>MEMBERS ACTUAL<br>(including transfers) |  |
| JULY/AUG/SEPT | 0             | 0           | 27            | JULY/AUG/SEPT         | 0                      | 91                      | 160                                                |  |
| OCT/NOV/DEC   | 0             | 0           | 1             | OCT/NOV/DEC           | 0                      | 5                       | 6                                                  |  |
| JAN/FEB/MAR   | 0             | 0           | 0             | JAN/FEB/MAR           | 0                      | 23                      | 25                                                 |  |
| APR/MAY/JUNE  | 0             | 0           | 0             | APR/MAY/JUNE          | 0                      | 251                     | 1,745                                              |  |